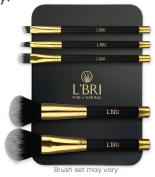

### BRUSH SET BONUS

With just 8 individual guest orders from your qualified Party, you can earn this 5-PIECE BRUSH SET FREE! Qualified Parties have a Host and \$300 or more in Party sales.

| PARTY<br>SALES | YOU EARN HOST<br>CREDITS | YOU<br>PAY | 1/2 PRICE BONUS<br>PRODUCT |
|----------------|--------------------------|------------|----------------------------|
| \$900 +        | \$400                    | \$50       | 4                          |
| \$800          | \$350                    | \$45       | 3                          |
| \$700          | \$300                    | \$40       | 3                          |
| \$600          | \$250                    | \$35       | 2                          |
| \$500          | \$200                    | \$30       | 2                          |
| \$400          | \$150                    | \$25       | 1                          |
| \$300          | \$100                    | \$20       | 1                          |