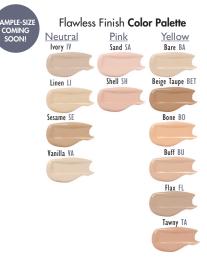

## -NEW MAKEUP COLORS

Perfect Finish Dual Action Wet or Dry Powder Foundation

For all skin types: This light, incredibly versatile, oil-free powder is formulated with aloe vera for a silky-smooth feel. It is quick and easy to use dry for light coverage, or wet for extra coverage.

\$20.95 #63-\_\_\_