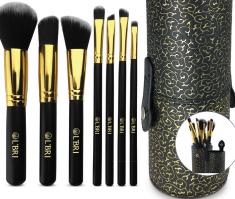

#### 7-Piece Brush Set with Brush Holder Cup/Case Get the perfect look with

Get the perfect look with seven brushes secured in a black and gold embossed brush holder cup/case with a snap closure to keep everything in place.

#### \$41.95 #8031

Set includes: powder brush, blush brush, contour brush, 2 eye shadow brushes, angle brush, lip brush and brush holder cup/case.