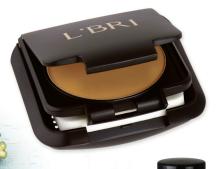

### Perfect Finish Dual Action Wet or Dry Powder Foundation

**FOR ALL SKIN TYPES.** This light, incredibly versatile, oil-free powder is formulated with aloe vera for a silky-smooth feel. It is quick and easy to use dry for light coverage, or lightly dampen the sponge and apply for extra coverage.

**AVAILABLE IN 18 SHADES.** 

#63 + COLOR INITIALS

REGULAR PRICE: \$20.95 SPECIAL PRICE: \$17.50

This creamy formula is infused with jojoba and mustard seed oils to soothe, soften and moisturize the skin. Blends easily to hide dark circles while boosting your skin's hydration level. **AVAILABLE IN 4 SHADES.** 