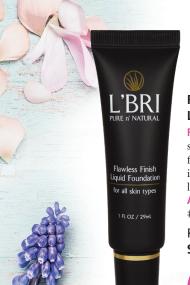

# FOR A flawless face, START WITH OUR figured base.

## Flawless Finish Liquid Foundation

FOR ALL SKIN TYPES. This silky-smooth, hydrating formula blends easily, hiding imperfections and minimizing lines without clogging pores.

AVAILABLE IN 17 SHADES.

#65 + COLOR INITIALS

REGULAR PRICE: \$22.50 **SPECIAL PRICE: \$19.00** 

Save \$3.50

| FAIR/<br>LIGHT   | Shell SH  | Vanilla <b>VA</b> | Bare BA  | IvoryIV         |                 |
|------------------|-----------|-------------------|----------|-----------------|-----------------|
| LIGHT/<br>MEDIUM | Sand SA   | Linen U           | BuffBU   | Bone BO         |                 |
| MEDIUM           | Tawny TA  | Sesame SE         | FlaxFL   | Beige Taupe BET |                 |
| DARK             | Nutmeg NU | FawnFA            | Clove CL | Cinnamon CI     | Honey Bronze HB |