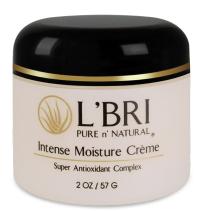

## Intense Moisture Crème Super Antioxidant Complex #1209

For normal to dry skin. This special formula drenches the skin with moisture, vitamins and natural botanicals. Perfect for calming stressed, chapped or excessively dry skin that could be caused by climate, medication or dehydration. Leaves your skin looking and feeling smooth, supple and restored.

REGULAR PRICE: \$25.50 **SPECIAL PRICE: \$22.95** 