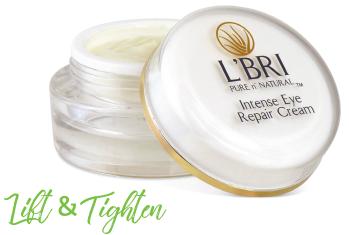

## Intense Eye Repair Cream #1401

Our advanced skin-fortifying, anti-aging formula takes on the visible signs of aging. This intense cream significantly reduces wrinkles and improves skin texture and elasticity while increasing collagen. Visibly lifts and tightens the skin while reducing puffiness and dark circles.

REGULAR PRICE: \$39.95 **SPECIAL PRICE: \$35.95** 