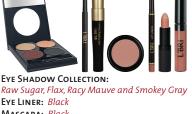

Soft Glam Perfectly Polished

Cream Glow, Raw Sugar, Mocha and Twig EYE LINER: Black/Brown MASCARA: Black/Brown **BLUSH:** Soft Mauve LIP LINER: Buff LIPSTICK: Almost Nude LIP GLOSS: Barely There