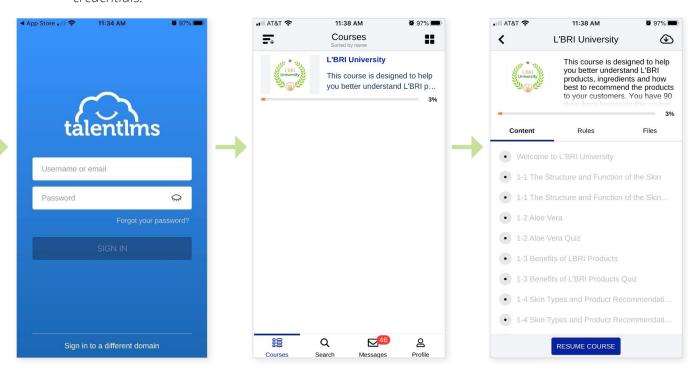

## **GETTING MOBILE**

For mobile visual aides on accessing L'BRI University through your App Store, please see page 2.

- 1. From your APP Store, type in Talent LMS.
- 2. Once downloaded you will be prompted to enter a Domain. Type in **Ibri** (all lowercase, no abbreviations.
- 3. From the login page, enter your login credentials.
- 4. Once on the site, you will have full access to your courses.

#### How do I access my courses?

On the L'BRI University Home Screen, make sure you click on the far-right icon just to the right of PROGRESS. You will then see the L'BRI University icon. Click the icon to access your courses.

#### How do I access my courses after I graduate?

On the L'BRI University Home Page, make sure you click on the far-right icon just to the right of PROGRESS. You will then see the L'BRI University icon. Click the icon to access your courses. Once you graduate, you will have access to go back and re-visit any course you want to review.