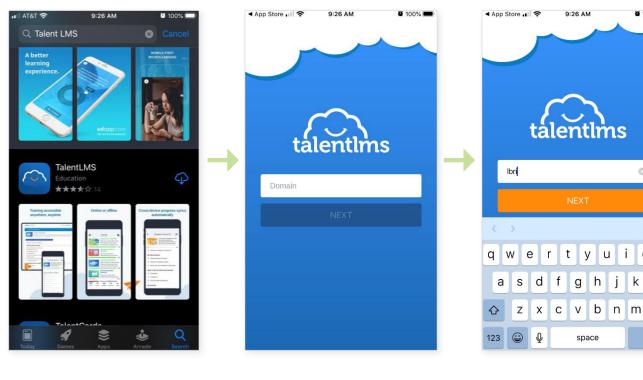

## **GETTING MOBILE**

For mobile visual aides on accessing L'BRI University through your App Store, please see page 2.

- 1. From your APP Store, type in Talent LMS.
- 2. Once downloaded you will be prompted to enter a Domain. Type in **Ibri** (all lowercase, no abbreviations.
- 3. From the login page, enter your login credentials.
- 4. Once on the site, you will have full access to your courses.

## **MOBILE VISUAL AIDES**

From your App Store, type in Talent LMS

Once downloaded, you will be prompted to enter a Domain. Type in Ibri (all lowercase with no abbreviations).

**2** 100% **=** 

0

0

 $\otimes$ 

next

Once on the site, you will have full access to your courses.

If you need additional assistance, please contact our L'BRI home office at support@lbri.com or 262-363-9674.