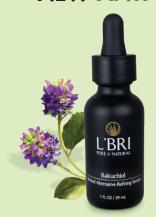

#### Bakuchiol Retinol Alternative Refining Serum

For all skin types. A natural, safe, plant-based, retinol alternative serum that smooths and refines fine lines and wrinkles. The power of natural botanicals seals in hydration to improve skin's overall appearance.

1 oz. | **\$53.95** | 1610