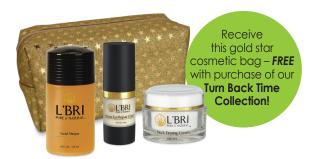

## - NEW GOLD STAR BAG -

Designed with a tapered brush to precisely apply shadow for an

expertly blended look. Perfect for intense shading and high color