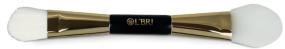

#### All-Purpose Masque Brush

This double-ended brush will give precise and targeted application for use with any of our facial masques. We suggest the silicone end to use with the Clay Masque and the brush end to apply the Facial Masque. Brush head is 1" and silicone head is 11/4"; overall length is 7".

**\$7.50** | 8035