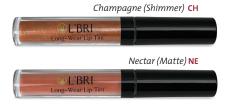

#### **Long-Wear Lip Tint**

Light and silky lip tint to give your lips a vibrant color that lasts. This fast-drying, hydrating formula glides on smoothly with stay-true color that lasts for hours.

\$16.95 | 53-CH Champagne (Shimmer) 53-NE Nectar (Matte)