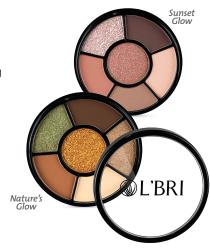

## Multi-Finish Eye Shadow Palettes

Create a variety of tone-on-tone looks with different textures, including matte, high pearl, and metallic with these high-performance eye shadow palettes.

Each shadow glides on smoothly and delivers the ultimate color, giving you everything you need to add a little extra sparkle to your makeup looks.

\$29.95 | 48-SG Sunset Glow 48-NG Nature's Glow