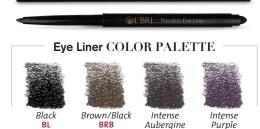

#### **Precision Eye Liner**

Long-wearing, retractable eye liner with intense color for a look that lasts. Create a smooth, precise line or use the built-in smudger to create a soft finish.

**\$15.95** | 46-