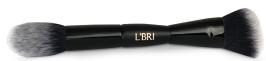

#### **Contour and Highlight Brush**

Precision Eye Shadow Brush

payoff. Brush head is 3/8"; overall length is 65/8".

This dual-purpose brush features both rounded and angled ends, giving you two brushes in one. The rounded end is perfect for highlighting, while the angled end is ideal for contouring. Round brush head is 13/8" and angled head is 1"; overall length is 61/2".

**\$24.95** | 8006

**\$10.50** | 8010