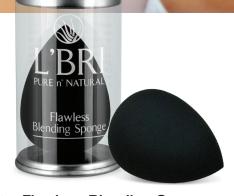

## Flawless Blending Sponge

Use for beautiful, streak-free, even coverage with minimum product waste. Perfect for both liquid and powder foundations.

REGULAR PRICE: \$7.50 | 8013 **SPECIAL PRICE: \$6.00** 

- You save: \$1.50