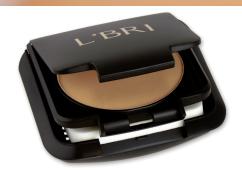

## **Perfect Finish Dual Action** Wet or Dry Foundation

For all skin types. This light, incredibly versatile, oil-free powder is formulated with aloe vera for a silky-smooth feel. It is quick and easy to use dry for light coverage, or lightly dampen the sponge and apply for extra coverage.

REGULAR PRICE: \$20.95 | 63-\_\_\_\_ (use color initials)

**SPECIAL PRICE: \$18.95** 

- You save: \$2.00