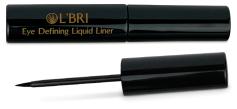

### **Eye Defining Liquid Liner**

Long-lasting and smudge-proof with a precision tip that's perfect for thin, sharp lines, or thick, bold wings. Intense jet-black color dries quickly to a smooth matte finish.

REGULAR PRICE: \$14.95 | 45-JEB

SPECIAL PRICE: \$13.00

- You save: \$1.95