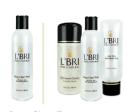

#### **Deep Clean Toner**

For excessively oily and acne skin. This 2% salicylic acid (BHA) toner treats more severe acne while helping control excessive oil. BHA and gluconolactone combined with witch hazel, chamomile, and green tea decongest clogged pores and help to control the formation of blackheads, whiteheads, and pimples. 6 oz. | **\$25.95** | 1011

#### Excessively Oily & Acne Trio

For excessively oily and acne skin. · Oil-Control Cleanser

- · Deep Clean Toner
- Aloe Vera Barbadensis Jelly

**\$66.95** | 3015

#### Excessively Oily & Acne Trio

For excessively oily and acne skin.

- Oil-Control Cleanser
- Deep Clean Toner
- Aloe Vera Barbadensis Jelly

**\$66.95** | 3015