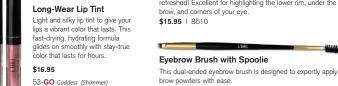

#### Long-Wear Lip Tint

Light and silky lip tint to give your lips a vibrant color that lasts. This fast-drying, hydrating formula glides on smoothly with stay-true color that lasts for hours.

#### \$16.95

53-GO Goddess (Shimmer) 53-TIP Tickled Pink (Shimmer)

#### Wide Awake Eye Highlight Pencil

Define and brighten even tired eves to look more awake and refreshed! Excellent for highlighting the lower rim, under the brow, and corners of your eye.

**\$15.95** | 8510

This dual-ended eyebrow brush is designed to expertly apply brow powders with ease.

**\$10.50** | 8020