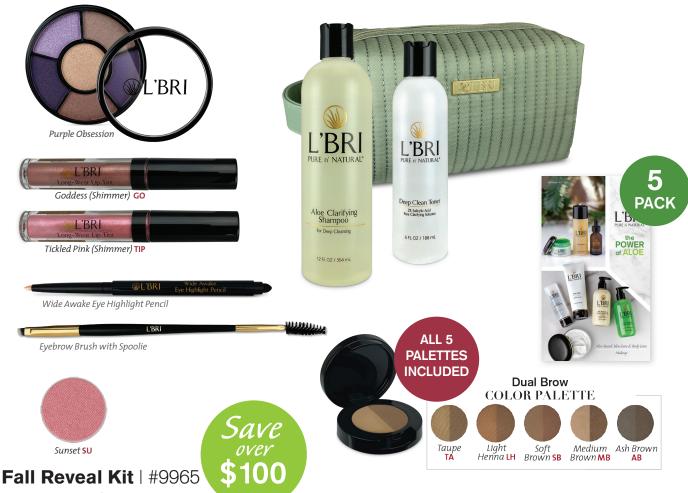

## available thru August 31,2021

Regular Price: \$218.00

SPECIAL PRICE: \$109.00 - Includes 5 Fall/Winter 2021 Catalogs!

Easy access to all new products. Limit 1 per Consultant.

| ITEM # | DESCRIPTION                                                       |
|--------|-------------------------------------------------------------------|
| 1011   | Deep Clean Toner                                                  |
| 2060   | Aloe Clarifying Shampoo                                           |
| 48-PO  | Multi-Finish Eye Shadow Palette - Purple Obsession                |
| 53-GO  | Long-Wear Lip Tint - Goddess                                      |
| 53-TIP | Long-Wear Lip Tint - Tickled Pink                                 |
| 8510   | Wide Awake Eye Highlight Pencil                                   |
| 8020   | Eyebrow Brush with Spoolie                                        |
| 42-SU  | High Pearl Eye Shadow refill - Sunset                             |
| 44-TA  | Dual Brow Powder - Taupe                                          |
| 44-LH  | Dual Brow Powder - Light Henna                                    |
| 44-SB  | Dual Brow Powder - Soft Brown                                     |
| 44-MB  | Dual Brow Powder - Medium Brown                                   |
| 44-AB  | Dual Brow Powder - Ash Brown                                      |
| 9810   | Green Quilted Sets Bag (now included with skin care set purchase) |
| L9631P | 5pk 2021 Fall/Winter Catalogs                                     |