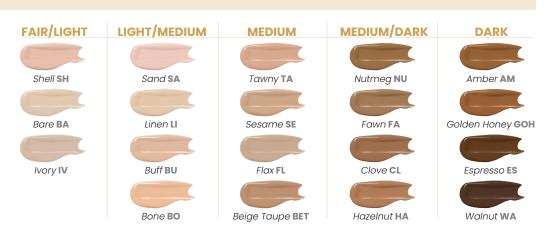

## How do I select the best color for my skin tone?

Two color options cover a wide variety of skin tones.

- LIGHT: Perfect for: Porcelain, Ivory, and Light Beige skin tones.
- MEDIUM: Perfect for: Light Brown, Warm Beige, Honey, Olive, and Golden skin tones.