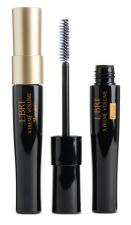

## Xtreme Volume Lash Primer and Xtreme Volume Mascara

Plump up the volume to build a foundation for fuller, longer-lasting lashes. Build smooth lashes with more thickness, length, and curl than ever before!

Xtreme Volume Lash Primer | 10 g. | **\$12** Value Xtreme Volume Mascara | 10 g. | **\$15** Value