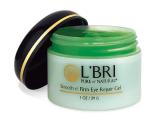

## Smooth N' Firm Eye Repair Gel

**FOR ALL SKIN TYPES** 

Help reduce puffy eyes and dark circles while hydrating the sensitive undereye area and enhancing the appearance of skin elasticity and smoothness.

1 oz. | \$34 | Special Price \$29 | Save \$5